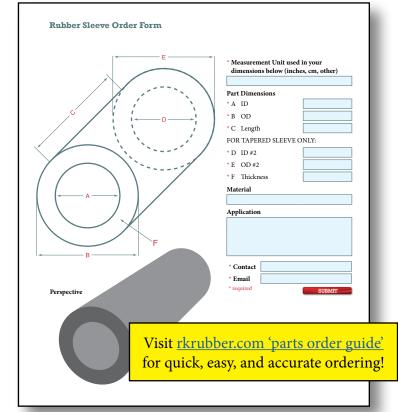

### Sleeves

Thick Gray Silicone Spliced Tube

Tapered Rubber Sleeve

• FDA-approved materials

• Made to any size and shape

## Our rubber sleeve fabrication is the best in the industry.

- We can quickly supply **Straight** or **Tapered** (Conical) Flex Connectors to any material handling manufacturer or distribution facility in the U.S.
- Some rubber fabricators rely on a cold-bond adhesive process – a shortcut that creates weak, brittle joints which are prone to tearing.
- We use uncured compounds in our splicing techniques for all types of sleeve manufacturing.

- We hot vulcanize seams with heat and pressure for durability and reliability.
- Each sleeve is carefully inspected to verify adherence to your required specs and our commitment to deliver high quality products.