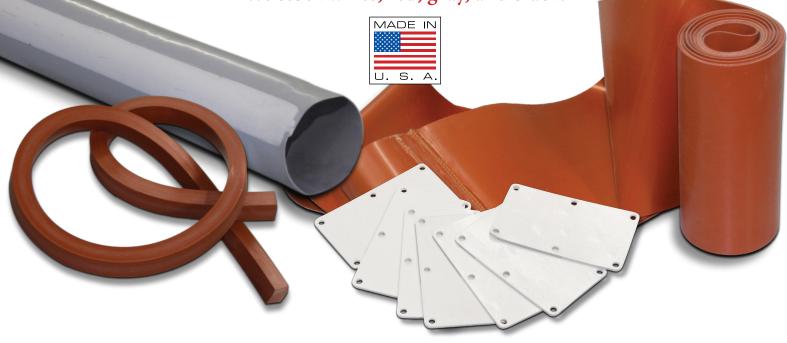

### Sleeves

Thick Gray Silicone Spliced Tube

Tapered Rubber Sleeve

• FDA-approved materials

• Made to any size and shape

## Our rubber sleeve fabrication is the best in the industry.

- We can quickly supply **Straight** or **Tapered** (Conical) Flex Connectors to any material handling manufacturer or distribution facility in the U.S.
- Some rubber fabricators rely on a cold-bond adhesive process – a shortcut that creates weak, brittle joints which are prone to tearing.
- We use uncured compounds in our splicing techniques for all types of sleeve manufacturing.

- We hot vulcanize seams with heat and pressure for durability and reliability.
- Each sleeve is carefully inspected to verify adherence to your required specs and our commitment to deliver high quality products.

### Gaskets

Non-Asbestos Flange Gasket

VADE IN

MADE IN

U. S.