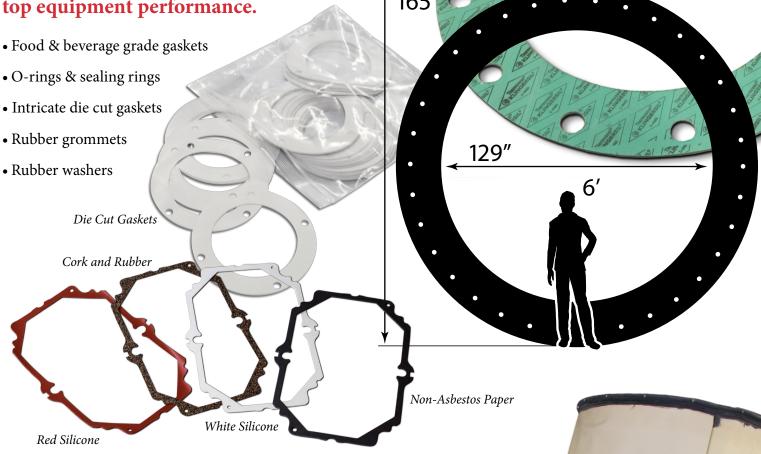

d-bond adhesive process – a shortcut that creates weak, brittle joints which are prone to tearing.
- We use uncured compounds in our splicing techniques for all types of sleeve manufacturing.



- We hot vulcanize seams with heat and pressure for durability and reliability.
- Each sleeve is carefully inspected to verify adherence to your required specs and our commitment to deliver high quality products.

# MADE IN

MADE IN

U. S. A

### Connectors

### Rubber connectors provide many benefits compared to fabric.

- Higher durability
- Smooth interior surface
- Easy installation
- More cost-effective

Silicone Coated Fiberglass Sleeve Splice -Hot Vulcanized Sewn and Sealed FDA Pure Gum Connector with White Nitrile Flanges

### Gaskets



Non-Asbestos Flange Gasket

VADE IN

MADE IN

U. S.



### Fabrication

Fabrication of rubber and silicone prototypes and new or replacement parts from small to large fabrications for application-specific needs.

- Rubber and silicone prototypes
- Replacements for obsolete parts
- New or replacement parts for proprietary equipment
- One-offs

Rubber Protective Cap – Cart Handle Custom robot shroud

> Machined Neoprene Tapered Bushing

Sleeves, gaskets, connectors, specialty fabrication all available in silicone. We stock white, red, gray, and black.





"OK, EVERYBODY SING! ... THE WHEELS ON THE CONVEYOR GO ROUND AND ROUND ... J]"

#### See all that's going on at RK RUBBER!





PO Box # 91430 Milwaukee, WI 53209

office 414-562-0787 • fax 414-562-7557 1-800-747-9197

rkrubber.com